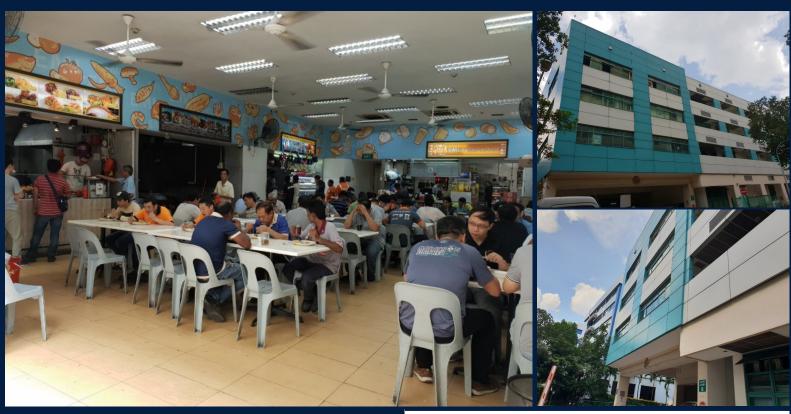

## **B2 EATING HOUSE IN WOODLAND INDUSTRIAL PARK**

New Listing! B2 Industrial - Eating House Woodland Industrial Park E1 2185 sq ft (203 sqm) Ground floor facing main road 60 yrs lease fr 09/01/1995 Balance 36 yrs Granted Change of Use to Eating House Monthly \$12,000/mth till Jun 2019 Option to renew for another 24 mths Rental Yield > 6% Valuation \$2.5Mil Asking \$2.3Mil (neg) Interested pls call/whts app Jesslyn Ker for more infos